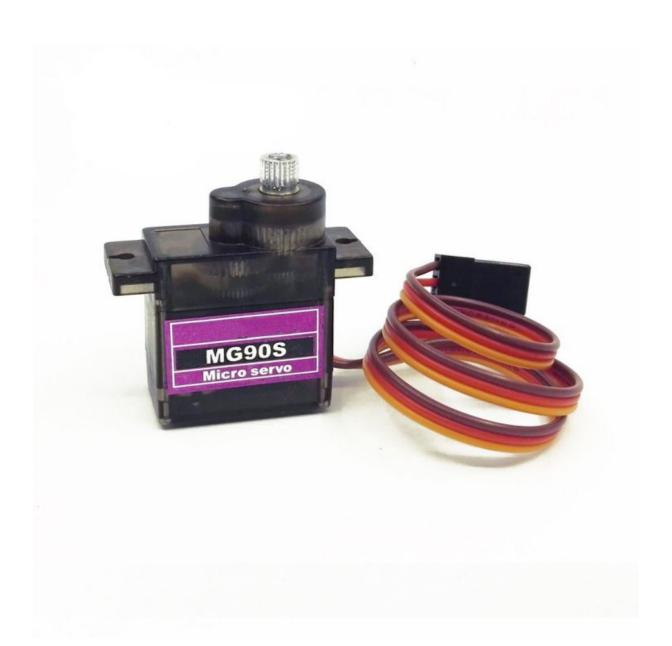

## MG90S Metal gear Digital 14g Servo SG90 For Rc Helicopter Plane Boat Car MG90 9G

## **Features:**

Application: The Model of Fixed wing, Helicopter KT, Glide, Small scale robot, Manipulator, etc.

Gear Type: All Metal Gears

Structural Material: copper metal gears, coreless motor and double ball

bearing

Scope: small and medium-sized electric model aircraft and

model.Specification:Color: Black

**Size:** 31x 31 x 11 mm

Package weight: 0.6 oz/16g

The connection cable length: 250mm

Working torque: 2KG/cm

Operating voltage: 4.8V "C 6.0V

Speed: 4.8V 0.10 sec/60 degrees, 6.0V 0.09sec/60 degrees

The time of response pulse width: ¡Ü 5usec

Dead band setting: 5 microseconds Plug Type: JR, FUTABA General Rotation angle: 180 degrees

Servo: analog Servo Compatible Modes:

The Model of Fixed wing, Helicopter KT, Glide, Small scale robot, Manipulator,

etc.