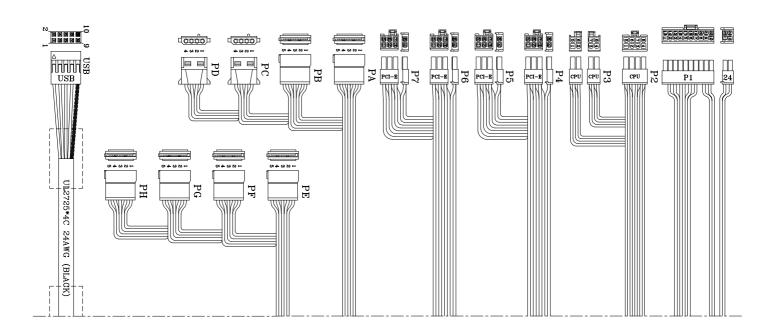

#### **OUTPUT RATING**

| Outputs      | +3.3V | +5V   | +12V   | -12V   | +5Vsb |
|--------------|-------|-------|--------|--------|-------|
| Max.         | 20.0A | 20.0A | 75.0A  | 0.5A   | 3.0A  |
| Min.         | 0.0A  | 0.0A  | 0.0A   | 0.0A   | 0.0A  |
| Regulation   | ±5%   | ±5%   | ±5%    | ±10%   | ±5%   |
| Ripple/Noise | 50 mV | 50 mV | 120 mV | 120 mV | 50 mV |

The +3.3V and +5V total output shall not exceed 130W