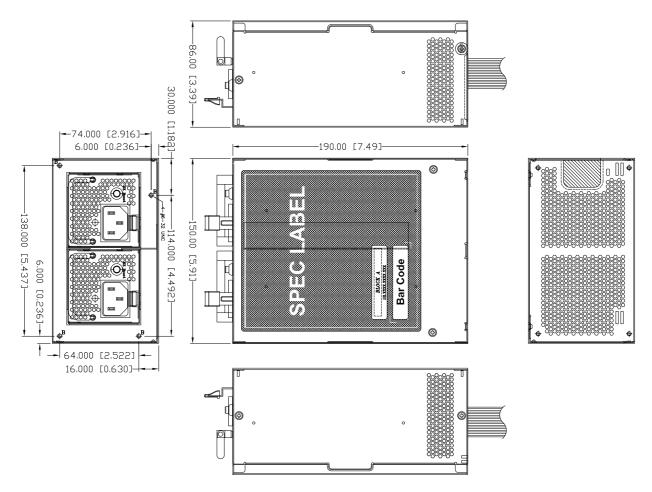

#### **GENERAL SPECIFICATIONS**

Dimension (L x W x H): 190 x 150 x 86 (mm)

7.49 x 5.91 x 3.39 (inch)

80 Plus Gold Efficiency:

Hold-up time: 115V / 60Hz: ≥ 16ms

230V / 50Hz: ≥ 16ms

Environment

Working temperature: 0°C to 50°C Storage temperature: -20°C to + 80°C

### **MECHANICAL SPECIFICATIONS**

UNIT: mm [inch]