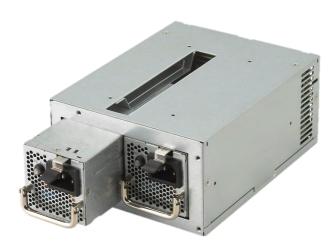

#### **DESCRIPTION**

FSP900-50REB is an unique PS2 redundant power supply. It comes to offer the same mechanism as ATX form factor at front side, and the total power capacity up to 900 Watts, plus hot swap features, which makes it to be perfectly fit in a standard tower server chassis, and used in an industrial or home office environment. In addition, the power supply is ideally the best choice for server, workstation, communication or any other automation applications. This product also complies with the latest safety and EMC standards, which is perfectly to meet various regulations worldwide.